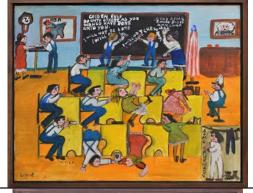

School Days

1990

Oil on canvas

Collection of North Dakota Museum of Art

Emily Lunde 1914 – 2003

School Playground 1989

Oil on canvas

Collection of North Dakota Museum of Art