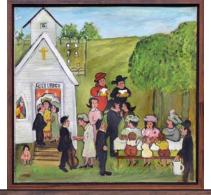

Collection of North Dakota Museum of Art

Emily Lunde 1914 – 2003

Winter 1989

Oil on canvas

Collection of North Dakota Museum of Art

Emily Lunde 1914 – 2003

Agustana Church 1989

Oil on canvas