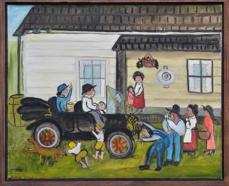

1987

Oil on canvas

Collection of North Dakota Museum of Art

Emily Lunde 1914 – 2003

Model T 1989

Oil on canvas

Collection of North Dakota Museum of Art

Emily Lunde 1914 – 2003