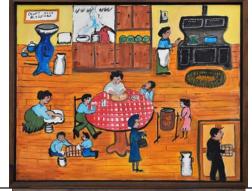

Emily Lunde 1914 – 2003

Grandma and Kids 1990

Oil on canvas

Collection of North Dakota Museum of Art

Emily Lunde 1914 – 2003

Hunter and Ducks 1989

Oil on canvas

Midsummer Fest