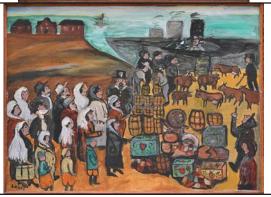

Emily Lunde 1914 – 2003

The Departure 1989

Oil on canvas

Collection of North Dakota Museum of Art

Emily Lunde 1914 – 2003

Departure from Sweden 1988

Oil on canvas

Finally Land 1989