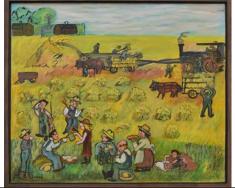

Emily Lunde 1914 – 2003

School Dance 1987

Oil on canvas

Collection of North Dakota Museum of Art

Emily Lunde 1914 – 2003

Threshing Time 1989

Oil on canvas

Collection of North Dakota Museum of Art