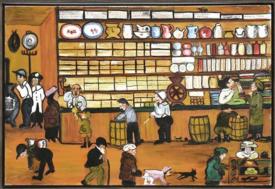

Oil on canvas

Collection of North Dakota Museum of Art

Emily Lunde 1914 – 2003

General Store 1990

Oil on canvas

Barter Day 1989

Oil on canvas

Collection of North Dakota Museum of Art