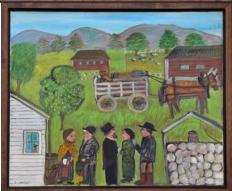

Oil on canvas

Collection of North Dakota Museum of Art

Emily Lunde 1914 – 2003

General Store 1990

Oil on canvas

Barter Day 1989

Oil on canvas

Collection of North Dakota Museum of Art