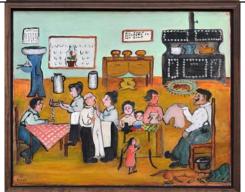

Oil on canvas

Collection of North Dakota Museum of Art

Emily Lunde 1914 – 2003

Milking Outdoors 1989

Oil on canvas

Collection of North Dakota Museum of Art

Emily Lunde 1914 – 2003

Country Store 1988