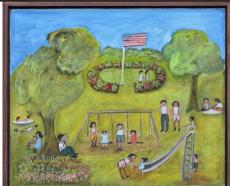

School Days

1990

Oil on canvas

Collection of North Dakota Museum of Art

Emily Lunde 1914 – 2003

School Playground 1989

Oil on canvas

Collection of North Dakota Museum of Art